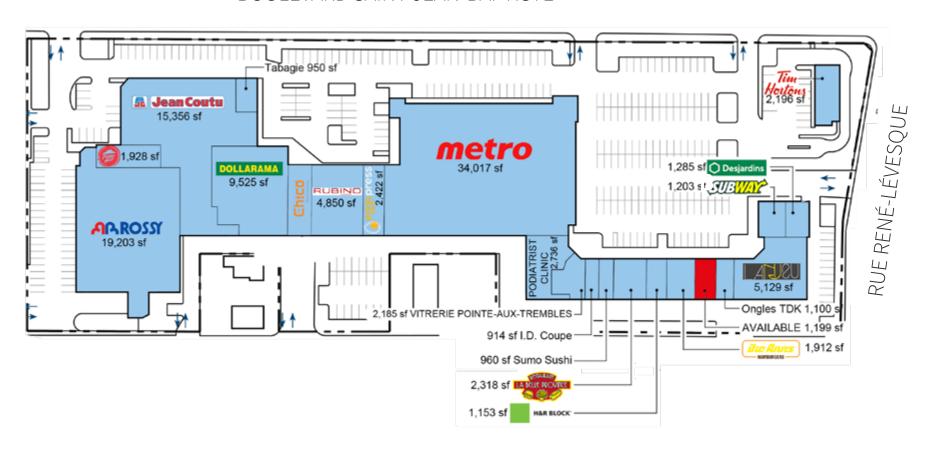

## Property details

**GROUND FLOOR** | 1,199 SF

**AVAILABILITY** | Immediately

**NET RENT** | Contact Listing Brokers

**ADDITIONAL RENT** | \$12.53 (Est. 2021)

# Floor plan GROUND FLOOR | 1,199 SF