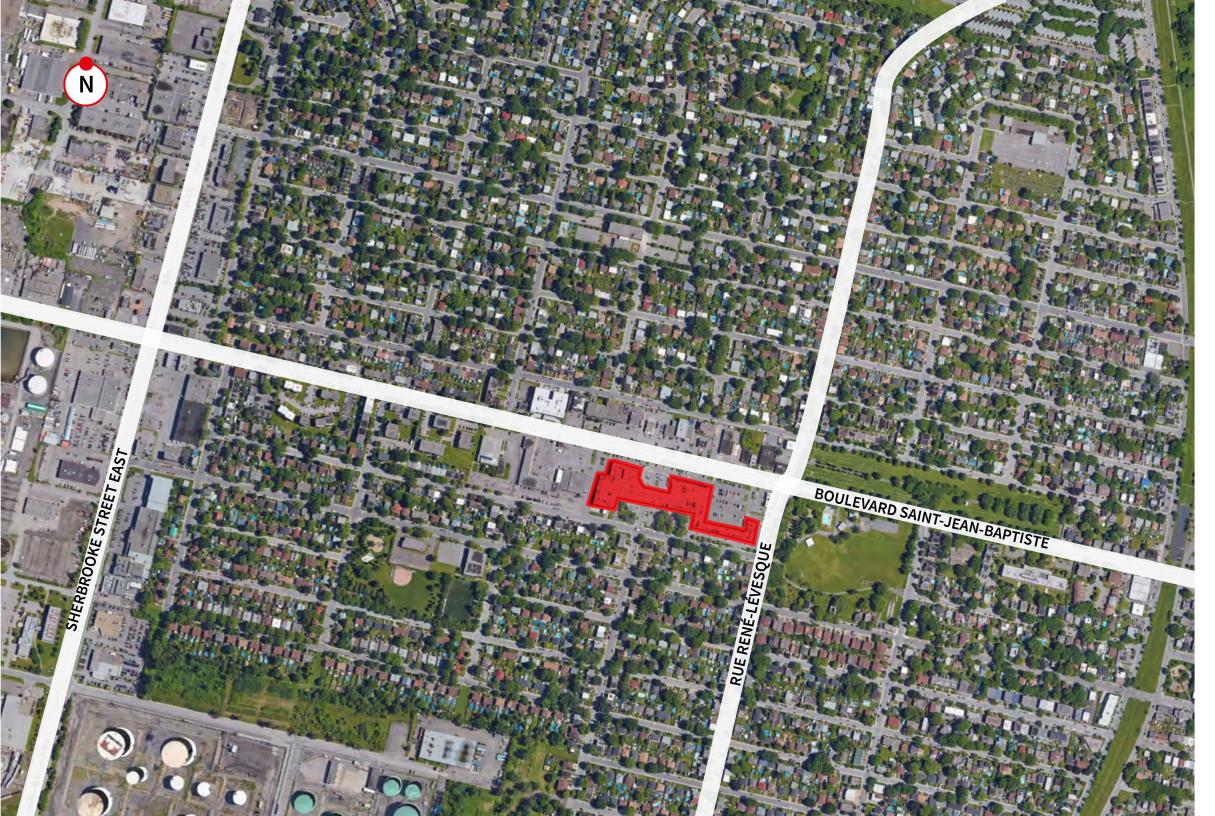

This commercial and industrial boulevard in the Rivière-des-Prairies – Pointe-aux-Trembles borough, of 6.4 kilometers long, begins at the intersection of Bellerive Street on the banks of the St. Lawrence River in the Pointe-aux-Trembles district. aux-Trembles and ends on the banks of the Rivière des Prairies in the Rivière-des-Prairies district at the intersection of boulevard Gouin.

### **BOULEVARD SAINT-JEAN-BAPTISTE**