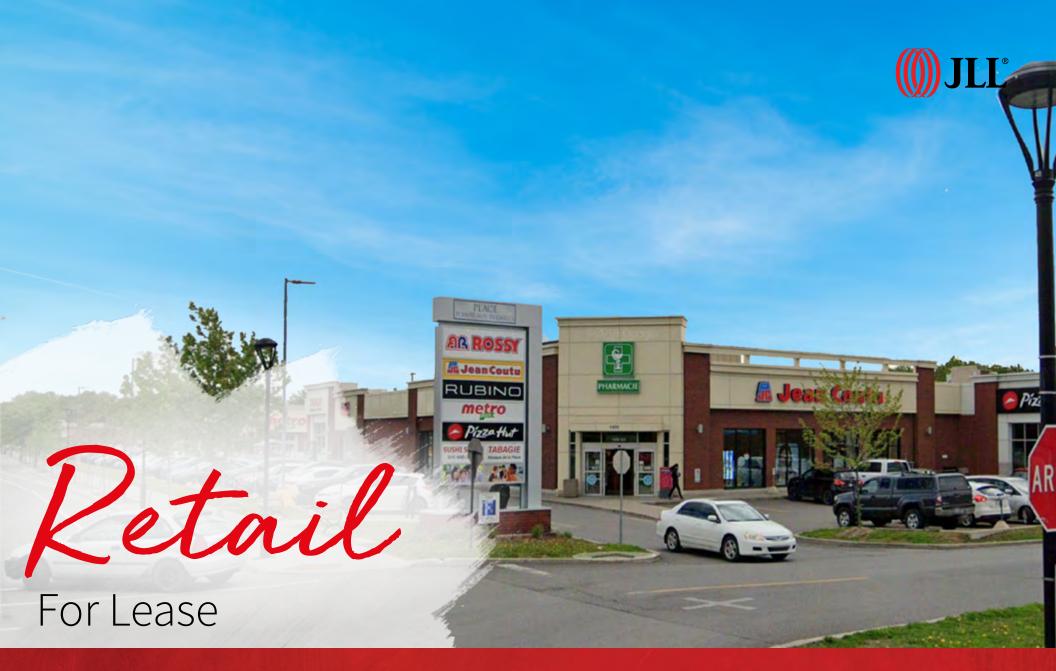

1220 BOULEVARD SAINT-JEAN-BAPTISTE POINTE-AUX-TREMBLES, QC

### Overview

1220 St-Jean-Baptiste is a unique retail opportunity in Montreal. This property is on one of the busiest boulevards in the eastern part of the island of Montreal. The premise offers excellent visibility on the boulevard. The property is very well known in the area and is anchored by Metro and Jean-Coutu. The site is already occupied by several national brand tenants, including Subway, Tim Horton's, Dollorama, Rossy and Pizza Hut.